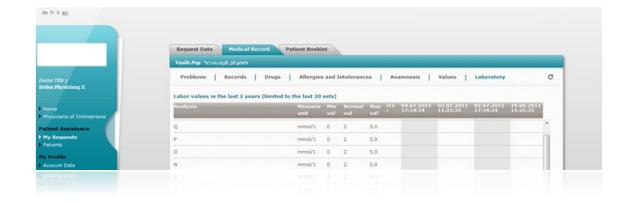

### **Product Overview**

The web application facilitates online consultations.

An extensible and robust architecture was built to support the interconnection with the most popular healthcare applications used in medical practices.

# Requirements

The project aimed to facilitate online consultation for patients to extend the face-to-face consultation that took place in the practitioner's cabinet.

The application had to access the patient data stored in custom software systems to allow consultation outside the praxis.