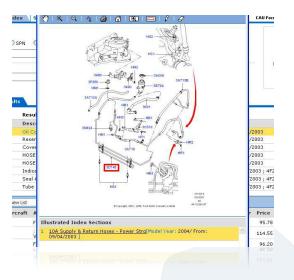

## Challenges

One of the challenges of this project was to develop an easy navigation through a large amount of data.

Integrating interactive images with links to corresponding part information as well as accessing server side data also in an asynchronous way were challenges that our team overcame.