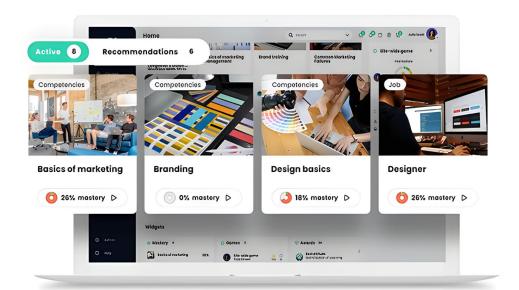

Various **AI technologies** are utilized for text generation and analysis, image generation, and text-to-voice conversion.