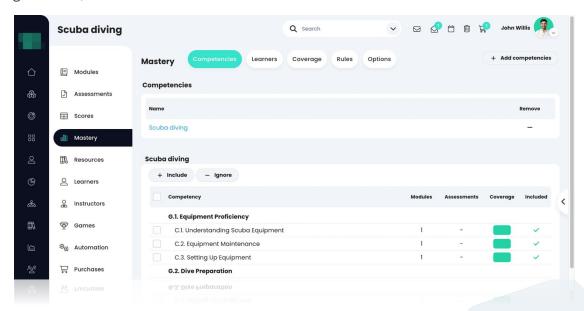

#### **Provided Solutions**

The engineering team has created core functionalities for the platform weekly and increased significantly the number of features available in the platform. The new features included integrations with a variety of systems, creating new complex features that are now the core part of the platform, and creating mobile applications for Windows, Android, and iOS.